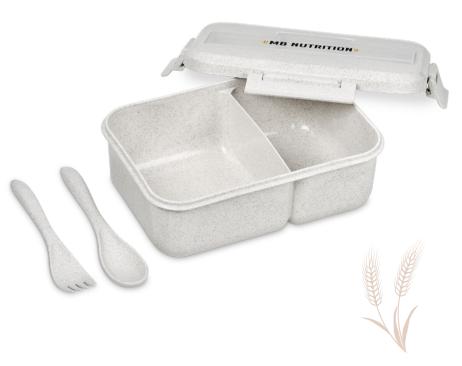

## Why Wheat Straw?

Wheat Straw is the stalk left over after wheat grains are harvested. Traditionally it has been treated as waste, but now it can be used in combination with traditional plastic. This reduces the quantity of plastic needed to produce an item, and accelerates its biodegradability once it is eventually disposed of.

These products are durable and re-usable, offering an alternative to single use plastic.