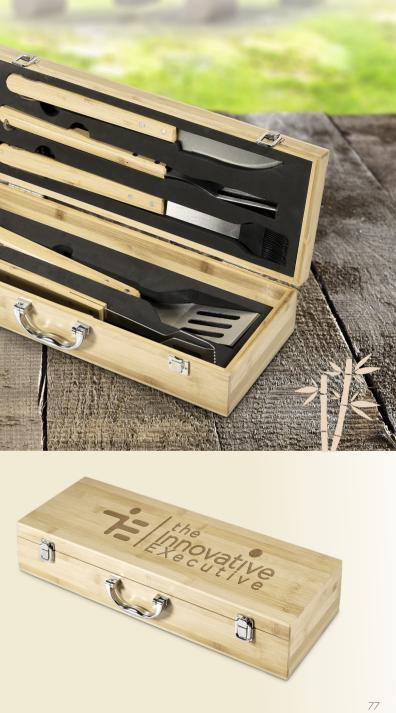

## Why Bamboo?

While it looks and feels like wood, bamboo is actually a type of grass. It grows incredibly fast and can reach full size in a fraction of the time it takes for a tree to grow. This makes it a highly sustainable material, which can actually be harder than oak, depending on the type and species.

Bamboo has been used as a substitute for parts of these products which would usually be made from plastic or other synthetic materials.