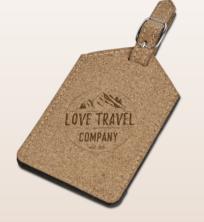

# 100% COTTON IS **BIODEGRADABLE** AND RETURNS TO THE SOIL, ENRICHING IT.

(3) BAG-4731

OKIYO CHIKARA MAXI COTTON DRAWSTRING POUCH GIFT-17456 OKIYO BOUKEN CORK LUGGAGE TAG

GIFT-17455 OKIYO BOUKEN CORK PASSPORT HOLDER