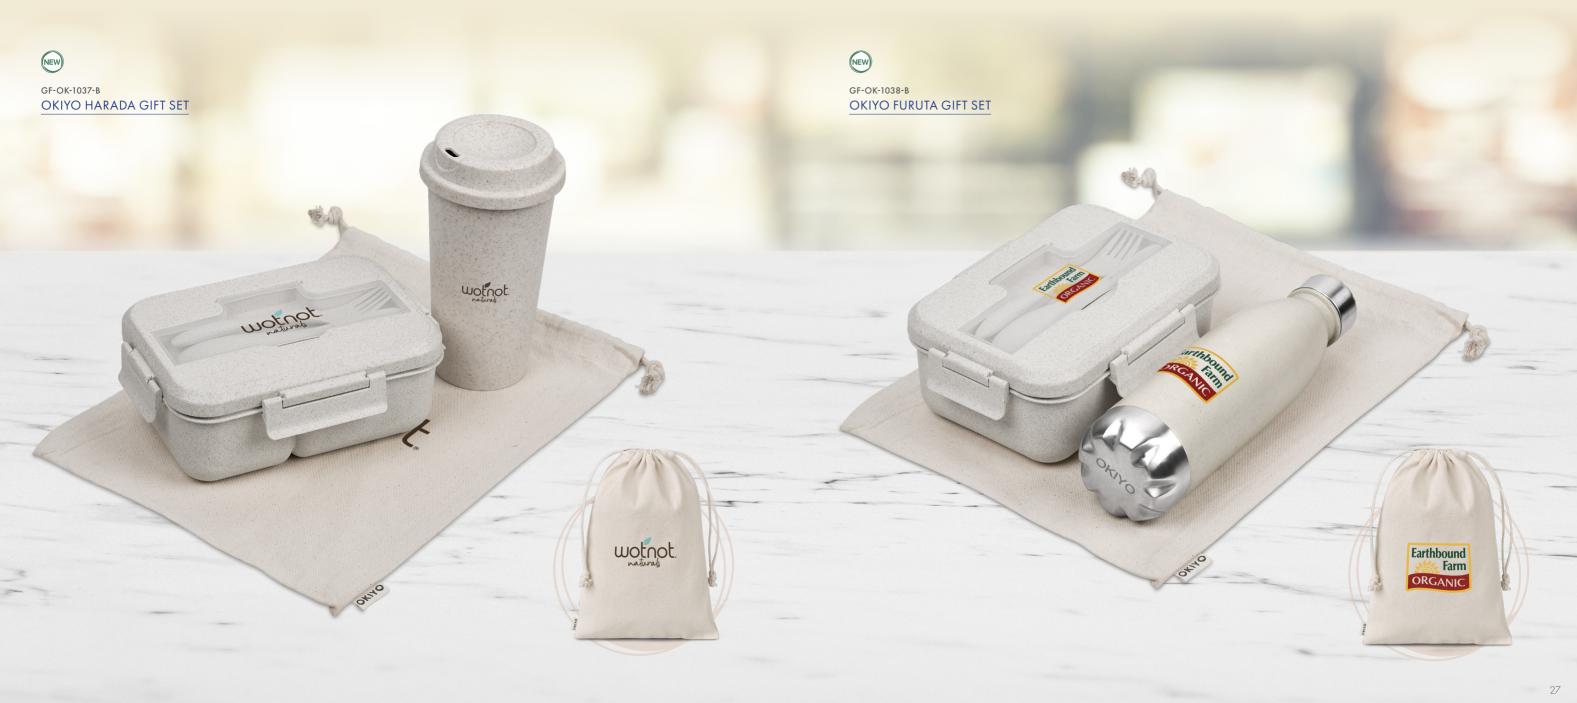

### gf-ok-1141-b OKIYO MOCO DUO SET

hl-ok-117-b OKIYO OSU GLASS & BAMBOO COFFEE PLUNGER - 350ML

GF-OK-1142-B OKIYO AIBO GLASS & BAMBOO COFFEE SET

NEW CL-OK-94-B OKIYO RANCHI WHEAT STRAW LUNCH BOX

GIFT-17470 OKIYO MACHI WHEAT STRAW LUNCH BOX