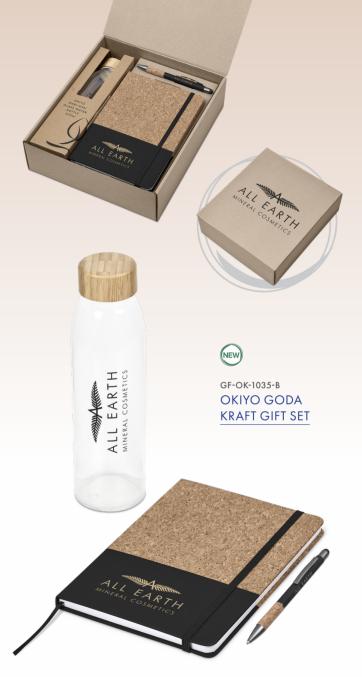

### gf-ok-1141-b OKIYO MOCO DUO SET

hl-ok-117-b OKIYO OSU GLASS & BAMBOO COFFEE PLUNGER - 350ML

GF-OK-1142-B OKIYO AIBO GLASS & BAMBOO COFFEE SET

NEW CL-OK-94-B OKIYO RANCHI WHEAT STRAW LUNCH BOX

GIFT-17470 OKIYO MACHI WHEAT STRAW LUNCH BOX