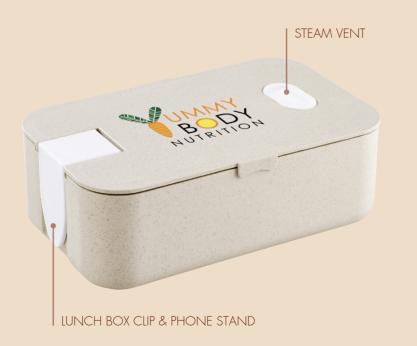

## Why Wheat Straw?

Wheat Straw is the stalk left over after wheat grains are harvested. Traditionally it has been treated as waste, but now it can be used in combination with traditional plastic. This reduces the quantity of plastic needed to produce an item, and accelerates its biodegradability once it is eventually disposed of.

These products are durable and re-usable, offering an alternative to single use plastic.

### gf-ok-1141-b OKIYO MOCO DUO SET

hl-ok-117-b OKIYO OSU GLASS & BAMBOO COFFEE PLUNGER - 350ML

GF-OK-1142-B OKIYO AIBO GLASS & BAMBOO COFFEE SET

NEW CL-OK-94-B OKIYO RANCHI WHEAT STRAW LUNCH BOX

GIFT-17470 OKIYO MACHI WHEAT STRAW LUNCH BOX

22

By choosing to use materials like wheat straw you are reducing the amount of plastic used in everyday objects

2:24 pm

GIFT-54100 OKIYO HEIKI WHEAT STRAW CUTLERY SET

GIFT-17471 OKIYO SAIKO WHEAT STRAW STRAW SET