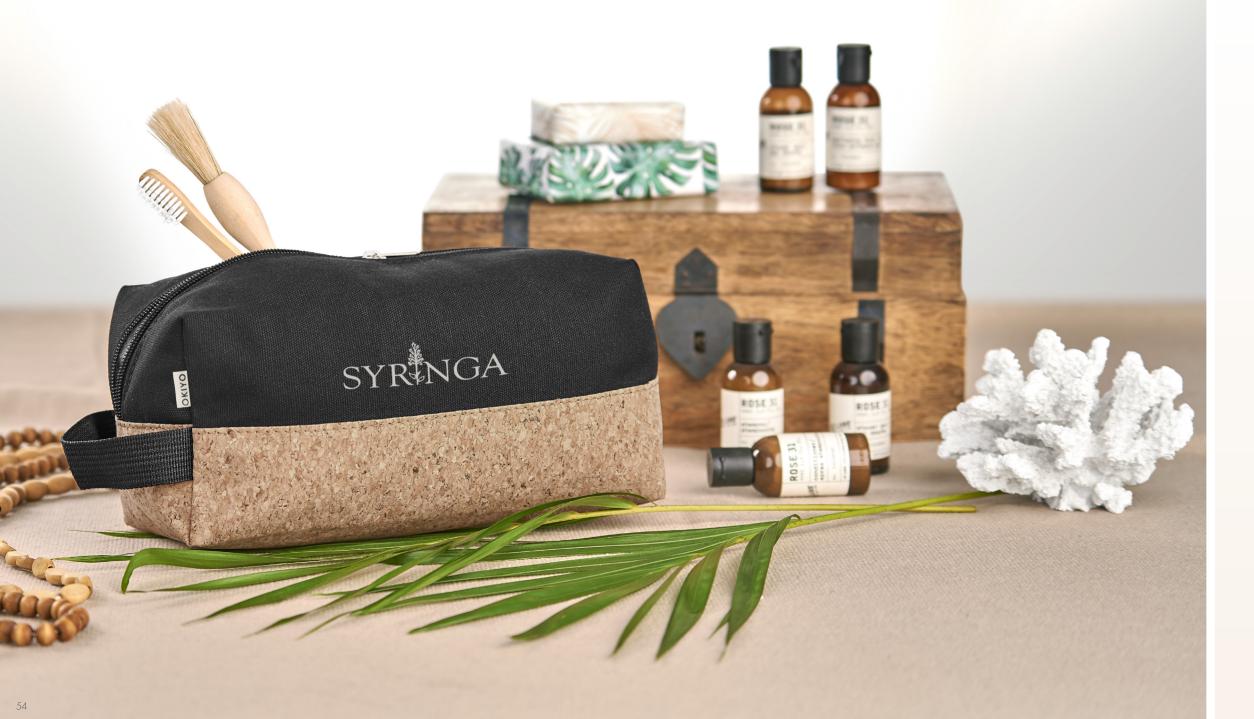

### BG-OK-375-B OKIYO KORUKU CORK & COTTON ACCESSORY BAG

### TB-4315 OKIYO KORUKU CORK & COTTON TOILETRY BAG

cotton is a **renewable** material that is **soft, durable** and **washable** 