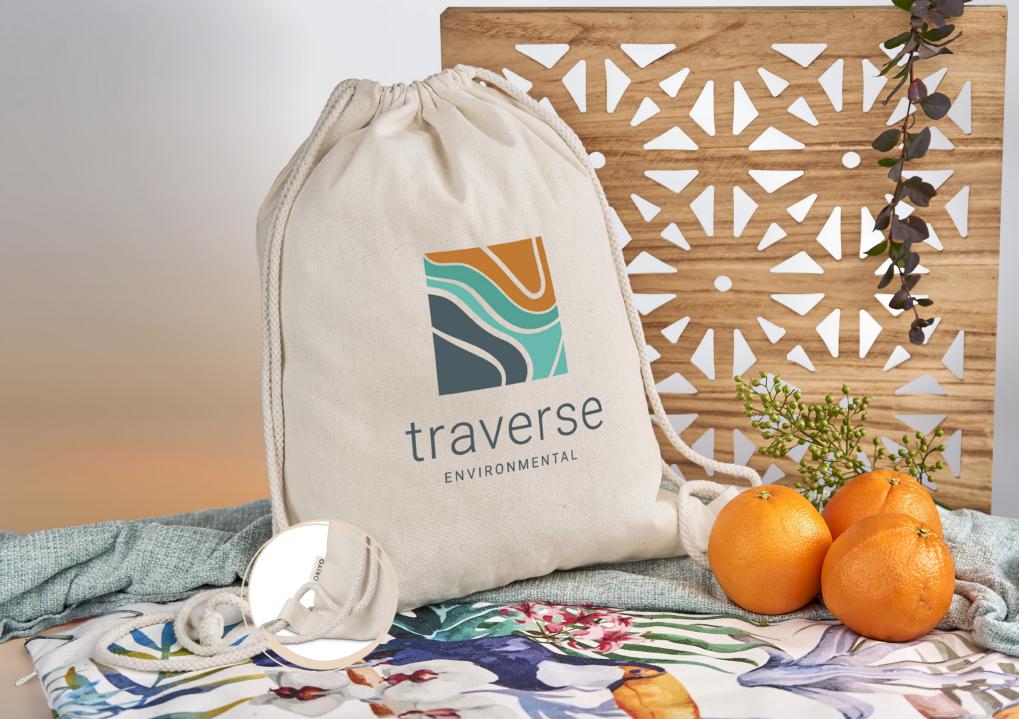

# Why Cotton?

and compostable.

Why Jute?

6 months.

Cotton plants produce fibres which are harvested, spun into thread and then woven into fabric. Cotton fabric is soft, durable and washable. It is sustainable and biodegradable making it a more natural choice than synthetic fibres, which are often petroleum based, and made from non-renewable resources.

Reusable cotton bags reduce the need for disposable plastic bags, which pollute our oceans and fill our landfills.