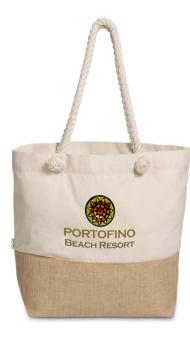

### BG-OK-373-B OKIYO YASASHII JUTE SHOPPER

BAG-4690 OKIYO KASHIRA JUTE TOTE

jute, a plant fibre spun into a coarse thread, has become a popular material for shopping bags due to its strength and sustainablility.

BAG-4753 OKIYO BIJIN JUTE & COTTON SHOPPER

BAG-4621 OKIYO KORUKU CORK BACKPACK

<sup>BAG-4552</sup> OKIYO SUNA JUTE & COTTON BEACH BAG

BAG-4561 OKIYO SUNA JUTE & COTTON BEACH RUCKSACK IDEA-1220 OKIYO TANOSHI COTTON BEACH BAG BG-OK-383-B OKIYO TAIKAI COTTON BEACH TOTE