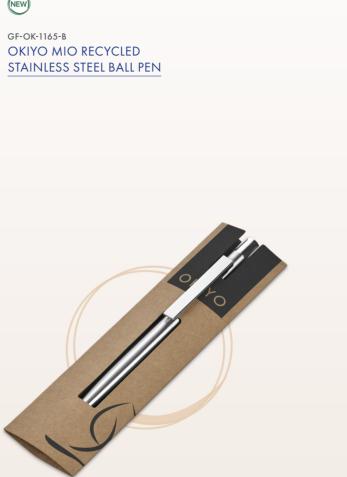

GF-OK-1165-B

st-ok-115-b OKIYO KUSHAMI BAMBOO FIBRE DESK CADDY TISSUE BOX

NEW

ST-OK-116-B OKIYO SEITO COTTON UTILITY POUCH

ST-OK-117-B OKIYO SOKUTEI BAMBOO 30CM RULER

GIFT-17474 OKIYO MINNA PAPER STATIONERY SET