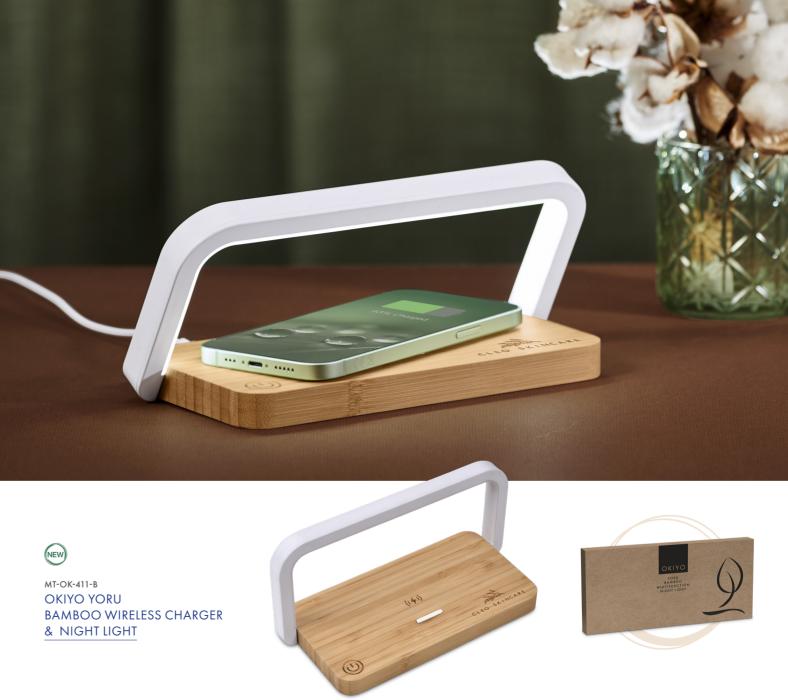

#### MT-OK-419-B OKIYO ODORIKO BAMBOO BLUETOOTH SPEAKER

MT-OK-3899-B OKIYO MUSEN WIRELESS CHARGER DESK ORGANISER

MT-OK-414-B OKIYO NORYOKU BAMBOO WIRELESS CHARGING PHONE STAND

OKIYO OKIYO SHINPURA BAMBOO PHONE & TABLET STAND NEW