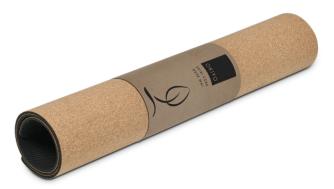

## Why Cork?

Cork is a material that is stripped from the bark of a cork oak tree. It is considered to be eco-friendly because the cork tree is not cut down to obtain the cork, and the tree will regenerate the cork harvested from it.

Cork is a natural product which has been used as a substitute for parts of these products which would usually be made from synthetic materials.