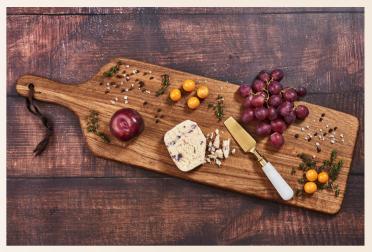

### the homegrown collection is proudly made in South Africa

HL-OK-130-B OKIYO HOMEGROWN LARGE ROUND HARDWOOD FOOD PLATTER

HL-OK-128-B OKIYO HOMEGROWN MEDIUM ROUND HARDWOOD FOOD PLATTER

HL-OK-131-B OKIYO HOMEGROWN RECTANGULAR HARDWOOD FOOD PLATTER

OKIYO logo is laser etched on the back of each of these boards

LS-6710

LS-6705 OKIYO HOMEGROWN LARGE HARDWOOD PADDLE BOARD

OKIYO logo is laser etched on the back of each of these boards

the homegrown collection is proudly made in South Africa