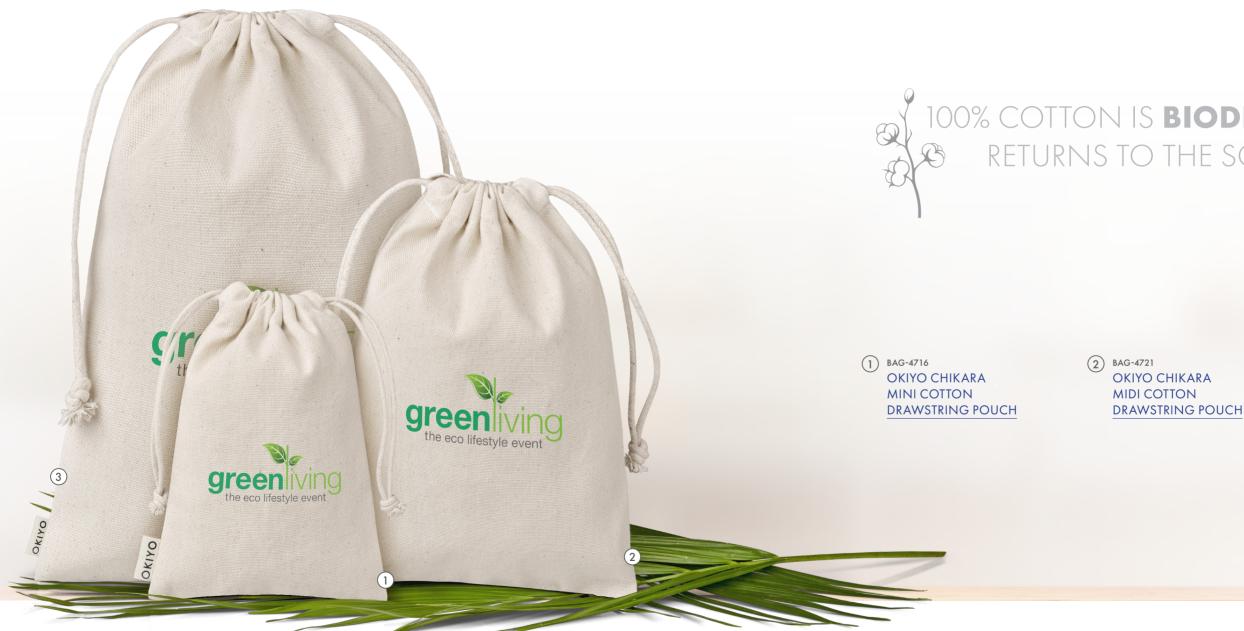

# 100% COTTON IS **BIODEGRADABLE** AND RETURNS TO THE SOIL, ENRICHING IT.

(3) BAG-4731

OKIYO CHIKARA MAXI COTTON DRAWSTRING POUCH GIFT-17456 OKIYO BOUKEN CORK LUGGAGE TAG

GIFT-17455 OKIYO BOUKEN CORK PASSPORT HOLDER