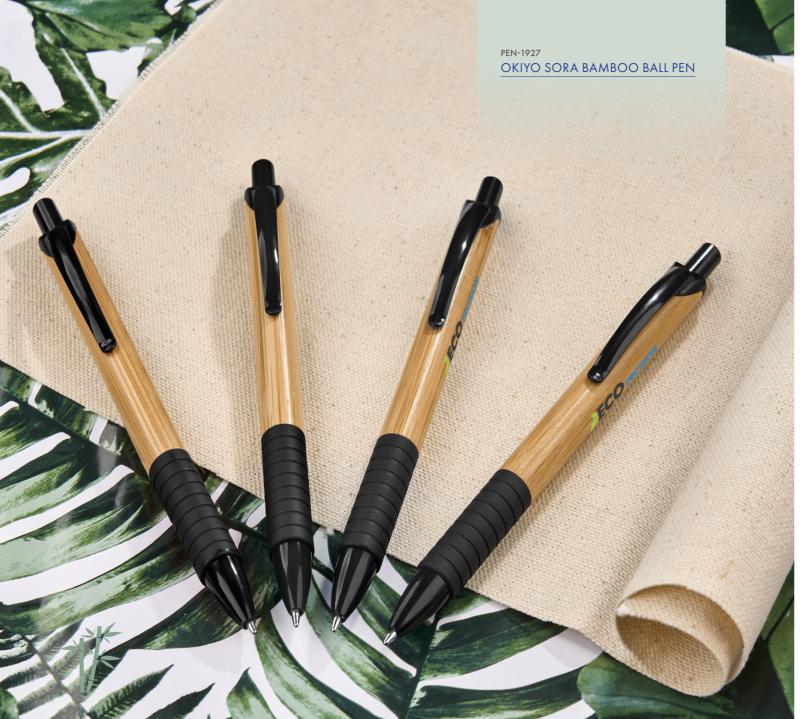

## Why Bamboo?

While it looks and feels like wood, bamboo is actually a type of grass. It grows incredibly fast and can reach full size in a fraction of the time it takes for a tree to grow. This makes it a highly sustainable material, which can actually be harder than oak, depending on the type and species.

Bamboo has been used as a substitute for parts of these products which would usually be made from plastic or other synthetic materials.