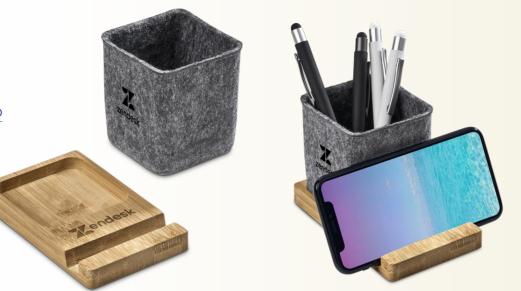

MT-OK-422-B OKIYO KIKI BAMBOO PHONE STAND

mt-ok-393-b OKIYO KUROSU BAMBOO PHONE STAND Booo Hollord.

FEGHLINA

TECH-5315 OKIYO EKSLENS BAMBOO PHONE STAND

MT-OK-428-B OKIYO KYADI RECYCLED PET & BAMBOO DESK CADDY PHONE STAND