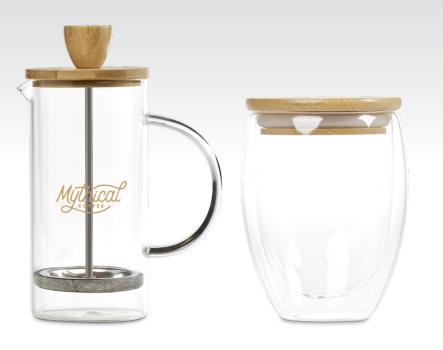

### gf-ok-1141-b OKIYO MOCO DUO SET

hl-ok-117-b OKIYO OSU GLASS & BAMBOO COFFEE PLUNGER - 350ML

GF-OK-1142-B OKIYO AIBO GLASS & BAMBOO COFFEE SET

NEW CL-OK-94-B OKIYO RANCHI WHEAT STRAW LUNCH BOX

GIFT-17470 OKIYO MACHI WHEAT STRAW LUNCH BOX