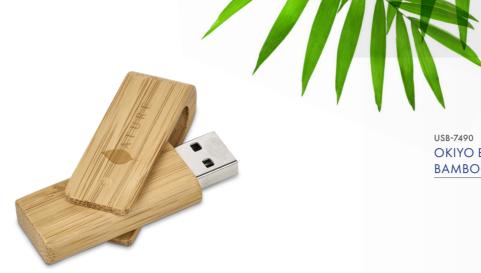

USB-7425 OKIYO SEMPAI BAMBOO FLASH DRIVE - 16GB

USB-7495 OKIYO SHIMASU BAMBOO FLASH DRIVE - 8GB

USB-7415 OKIYO BAKEMONO BAMBOO FLASH DRIVE - 32GB

OKIYO BENKYOU BAMBOO FLASH DRIVE KEYHOLDER - 8GB

Bamboo takes in carbon dioxide and produces up to **35% more oxygen** than its tree equivalents.