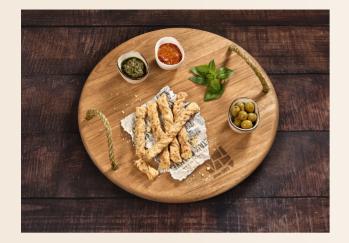

### the homegrown collection is proudly made in South Africa

HL-OK-130-B OKIYO HOMEGROWN LARGE ROUND HARDWOOD FOOD PLATTER

HL-OK-128-B OKIYO HOMEGROWN MEDIUM ROUND HARDWOOD FOOD PLATTER

HL-OK-131-B OKIYO HOMEGROWN RECTANGULAR HARDWOOD FOOD PLATTER

OKIYO logo is laser etched on the back of each of these boards

LS-6710

LS-6705 OKIYO HOMEGROWN LARGE HARDWOOD PADDLE BOARD

OKIYO logo is laser etched on the back of each of these boards

the homegrown collection is proudly made in South Africa