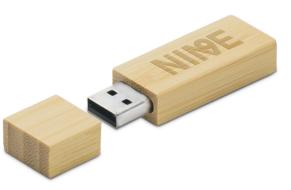

#### TECH-5161 OKIYO WUMU CORK MOUSE PAD

gf-ok-918-b OKIYO SEIRI CORK DESK MAT

USB-7430 OKIYO BISHOUNEN CORK FLASH DRIVE - 16GB

NEW

gf-ok-1003-b OKIYO SOSHIN CORK TRI-CABLE

USB-7406 OKIYO KOMOREBI BAMBOO FLASH DRIVE - 16GB

USB-7425 OKIYO SEMPAI BAMBOO FLASH DRIVE - 16GB

USB-7495 OKIYO SHIMASU BAMBOO FLASH DRIVE - 8GB

USB-7415 OKIYO BAKEMONO BAMBOO FLASH DRIVE - 32GB

OKIYO BENKYOU BAMBOO FLASH DRIVE KEYHOLDER - 8GB

Bamboo takes in carbon dioxide and produces up to **35% more oxygen** than its tree equivalents.