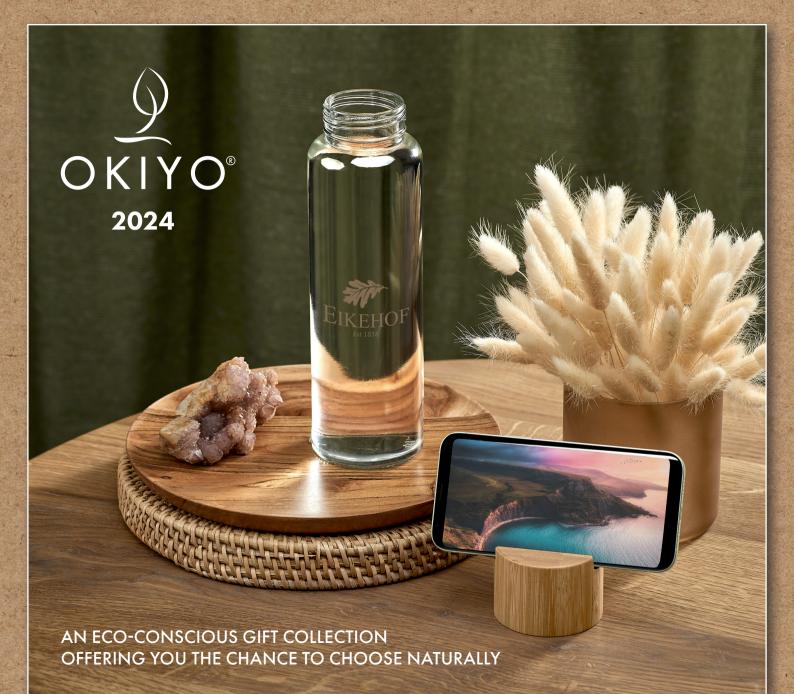

Why Okiyo?

The chance to choose, naturally.

or partially from materials that are reusable, recycled, recyclable or harvested from sustainable natural resources.

The elements used to make these environmentally conscious items include; cork, bamboo, wheat straw, paper, jute, cotton, wood and glass. By bringing these products together under one collection with a clear identity, we hope to reduce the impact we have on the world we all live in.

Elements of Nature