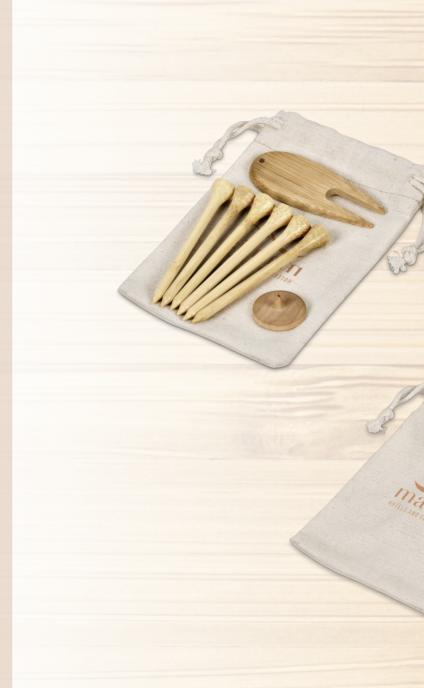

### GF-OK-934-B OKIYO NIKKO BAMBOO GOLF ACCESSORIES SET

we

PC-OK-147-B OKIYO RIRAKKUSU SCENTED CANDLE

HL-OK-119-B OKIYO GOHAN COTTON APRON

Cotton is comfortable, natural and sustainable.