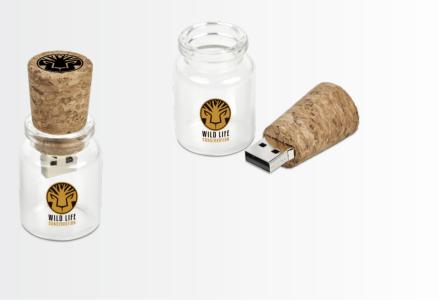

#### TECH-5161 OKIYO WUMU CORK MOUSE PAD

gf-ok-918-b OKIYO SEIRI CORK DESK MAT

USB-7430 OKIYO BISHOUNEN CORK FLASH DRIVE - 16GB

NEW

gf-ok-1003-b OKIYO SOSHIN CORK TRI-CABLE

USB-7406 OKIYO KOMOREBI BAMBOO FLASH DRIVE - 16GB