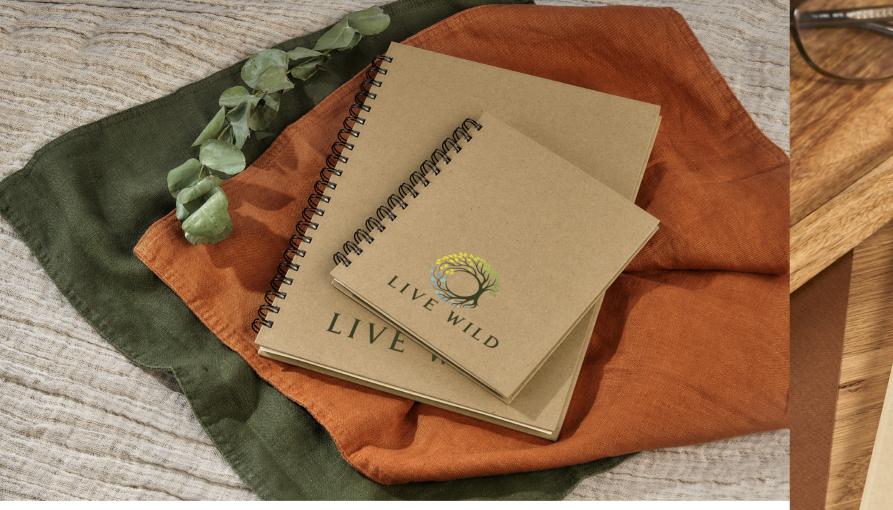

### Why Paper?

Trees are a natural and renewable resource that absorb CO2 from the atmosphere and store carbon in wood, which can be pulped and used to manufacture paper and cardboard.

Jute is a natural fibre made from the outer stem and skin

Our paper is made from the wood pulp of sustainably farmed trees, and can be recycled over and over again.