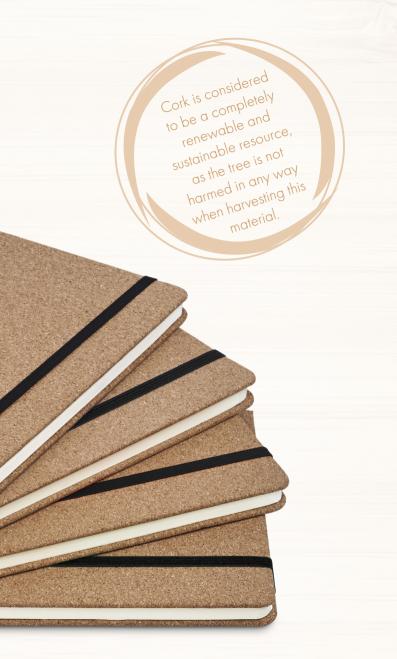

## Why Cork?

Cork is a material that is stripped from the bark of a cork oak tree. It is considered to be eco-friendly because the cork tree is not cut down to obtain the cork, and the tree will regenerate the cork harvested from it.

Cork is a natural product which has been used as a substitute for parts of these products which would usually be made from synthetic materials.