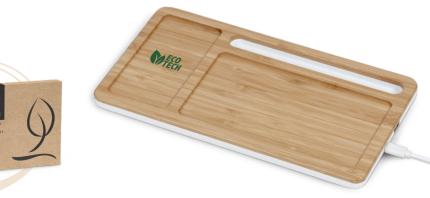

#### MT-OK-419-B OKIYO ODORIKO BAMBOO BLUETOOTH SPEAKER

MT-OK-3899-B OKIYO MUSEN WIRELESS CHARGER DESK ORGANISER

MT-OK-414-B OKIYO NORYOKU BAMBOO WIRELESS CHARGING PHONE STAND

OKIYO OKIYO SHINPURA BAMBOO PHONE & TABLET STAND NEW