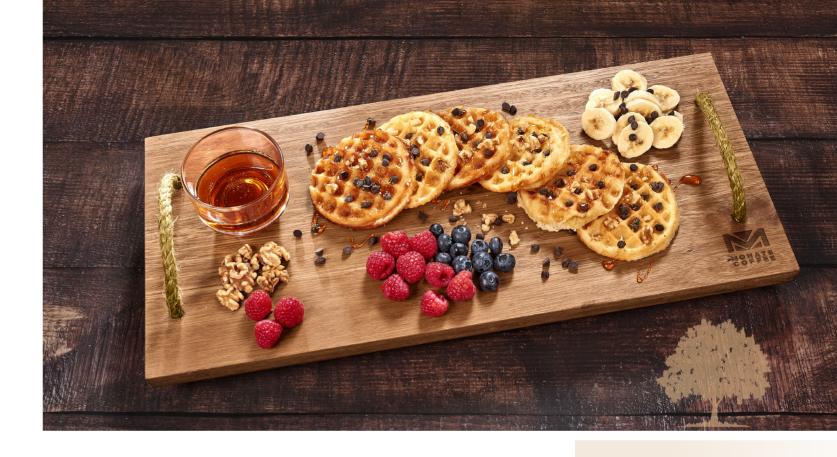

### the homegrown collection is proudly made in South Africa

HL-OK-130-B OKIYO HOMEGROWN LARGE ROUND HARDWOOD FOOD PLATTER

HL-OK-128-B OKIYO HOMEGROWN MEDIUM ROUND HARDWOOD FOOD PLATTER

HL-OK-131-B OKIYO HOMEGROWN RECTANGULAR HARDWOOD FOOD PLATTER