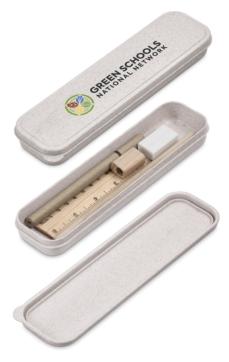

GF-OK-1165-B

st-ok-115-b OKIYO KUSHAMI BAMBOO FIBRE DESK CADDY TISSUE BOX

NEW

ST-OK-116-B OKIYO SEITO COTTON UTILITY POUCH

ST-OK-117-B OKIYO SOKUTEI BAMBOO 30CM RULER

GIFT-17474 OKIYO MINNA PAPER STATIONERY SET