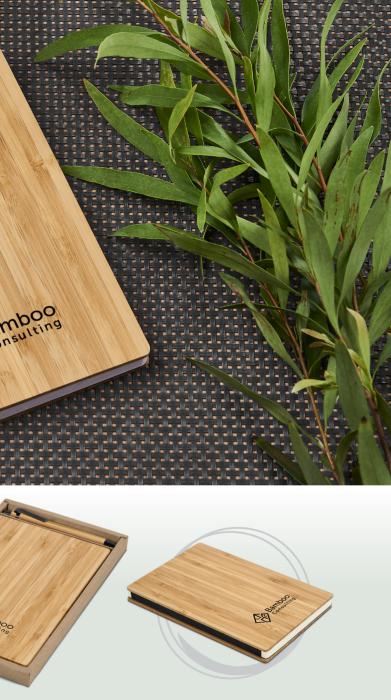

#### BG-OK-397-B OKIYO MIDORI COTTON A5 DOCUMENT POUCH

THEFTER

10

ALT HAVE

NEW

NB-9980 OKIYO CARDON CORK NOTEBOOK & PEN SET

NB-9983 OKIYO SAKURA CORK A5 HARD COVER NOTEBOOK

NB-9985 OKIYO SODAN CORK A5 SOFT COVER NOTEBOOK

wild & rore

NEW

GF-OK-898-B OKIYO NOTO CORK & BAMBOO NOTEBOOK & PEN SET