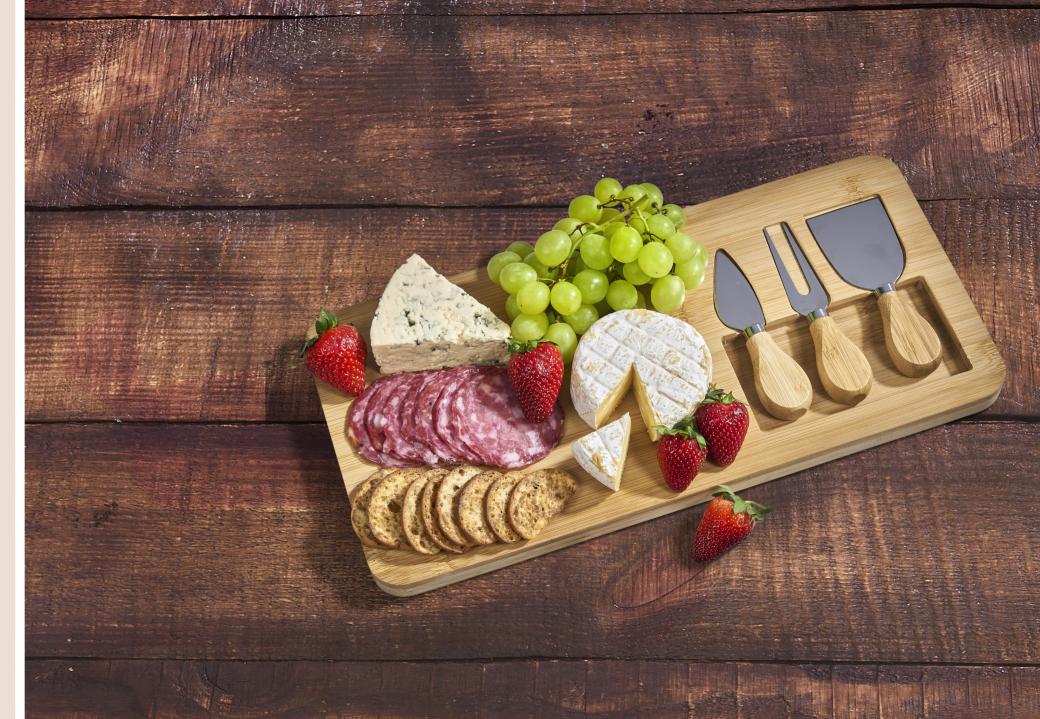

#### hl-ok-124-b OKIYO CHIZU BAMBOO CHEESE BOARD SET

HL-OK-133-B

OKIYO SHIOKI

BAMBOO SALT OR PEPPER MILL

gf-ok-830-b OKIYO WASHOKU GIFT SET

HL-OK-122-B OKIYO INSHU JUTE & COTTON WINE TOTE

HL-OK-136-B OKIYO HAMANA GLASS & BAMBOO WATER JUG - 1.5 LITRE