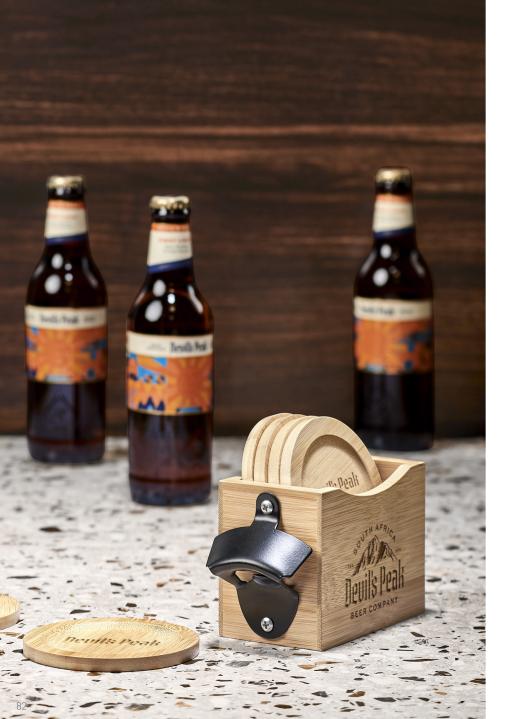

hl-ok-141-b OKIYO KANPAI BAMBOO COASTER & BOTTLE OPENER SET

NEW

hl-ok-137-b OKIYO BUDONOKI BAMBOO WINE ACCESSORIES SET

LS-6700 OKIYO WAINOKA BAMBOO WINE SET

10th

BL SW

WI-OK-274-B OKIYO YASHI STYLUS BALL PEN