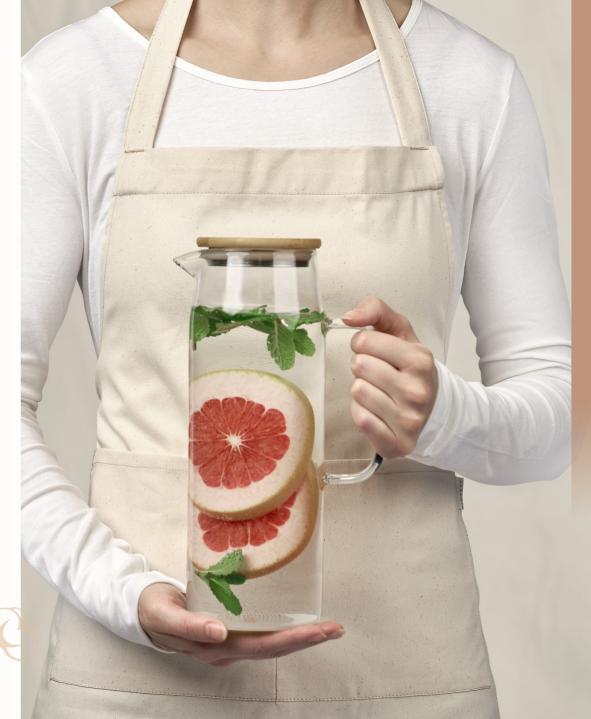

#### hl-ok-124-b OKIYO CHIZU BAMBOO CHEESE BOARD SET

HL-OK-133-B

OKIYO SHIOKI

BAMBOO SALT OR PEPPER MILL

gf-ok-830-b OKIYO WASHOKU GIFT SET

HL-OK-122-B OKIYO INSHU JUTE & COTTON WINE TOTE

HL-OK-136-B OKIYO HAMANA GLASS & BAMBOO WATER JUG - 1.5 LITRE