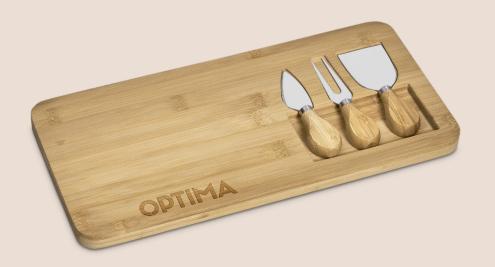

#### hl-ok-124-b OKIYO CHIZU BAMBOO CHEESE BOARD SET

HL-OK-133-B

OKIYO SHIOKI

BAMBOO SALT OR PEPPER MILL

gf-ok-830-b OKIYO WASHOKU GIFT SET

HL-OK-122-B OKIYO INSHU JUTE & COTTON WINE TOTE

HL-OK-136-B OKIYO HAMANA GLASS & BAMBOO WATER JUG - 1.5 LITRE