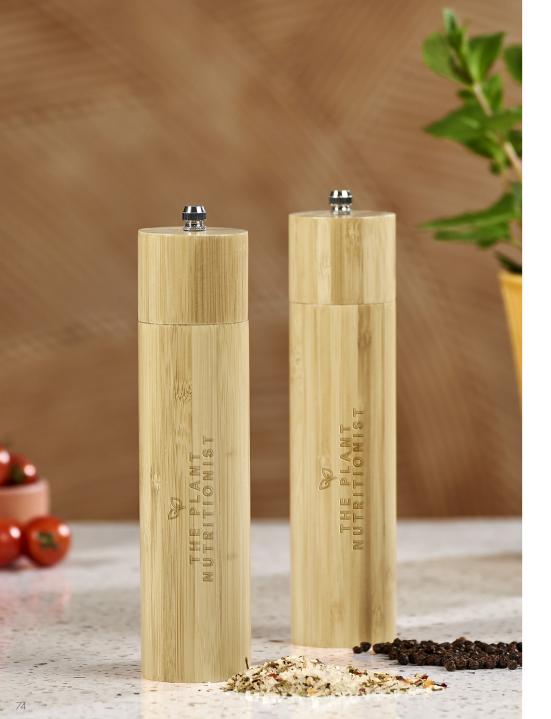

## Why Bamboo?

While it looks and feels like wood, bamboo is actually a type of grass. It grows incredibly fast and can reach full size in a fraction of the time it takes for a tree to grow. This makes it a highly sustainable material, which can actually be harder than oak, depending on the type and species.

Bamboo has been used as a substitute for parts of these products which would usually be made from plastic or other synthetic materials.