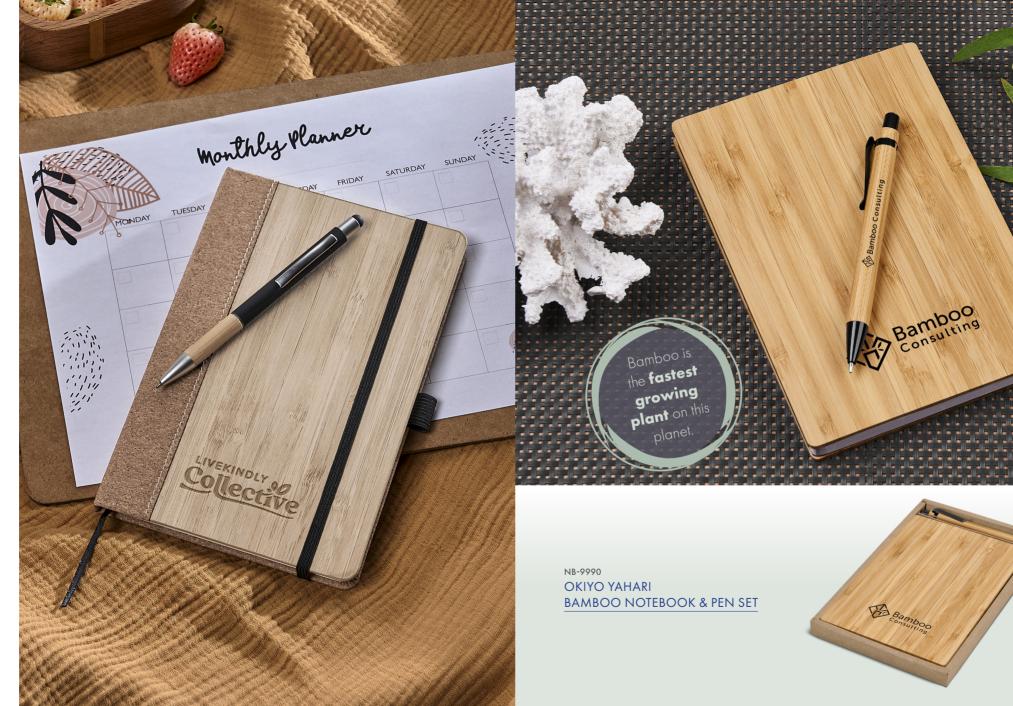

#### BG-OK-397-B OKIYO MIDORI COTTON A5 DOCUMENT POUCH

THEFTER

10

ALT HAVE

NEW

NB-9980 OKIYO CARDON CORK NOTEBOOK & PEN SET

NB-9983 OKIYO SAKURA CORK A5 HARD COVER NOTEBOOK

NB-9985 OKIYO SODAN CORK A5 SOFT COVER NOTEBOOK

wild & rore

NEW

GF-OK-898-B OKIYO NOTO CORK & BAMBOO NOTEBOOK & PEN SET