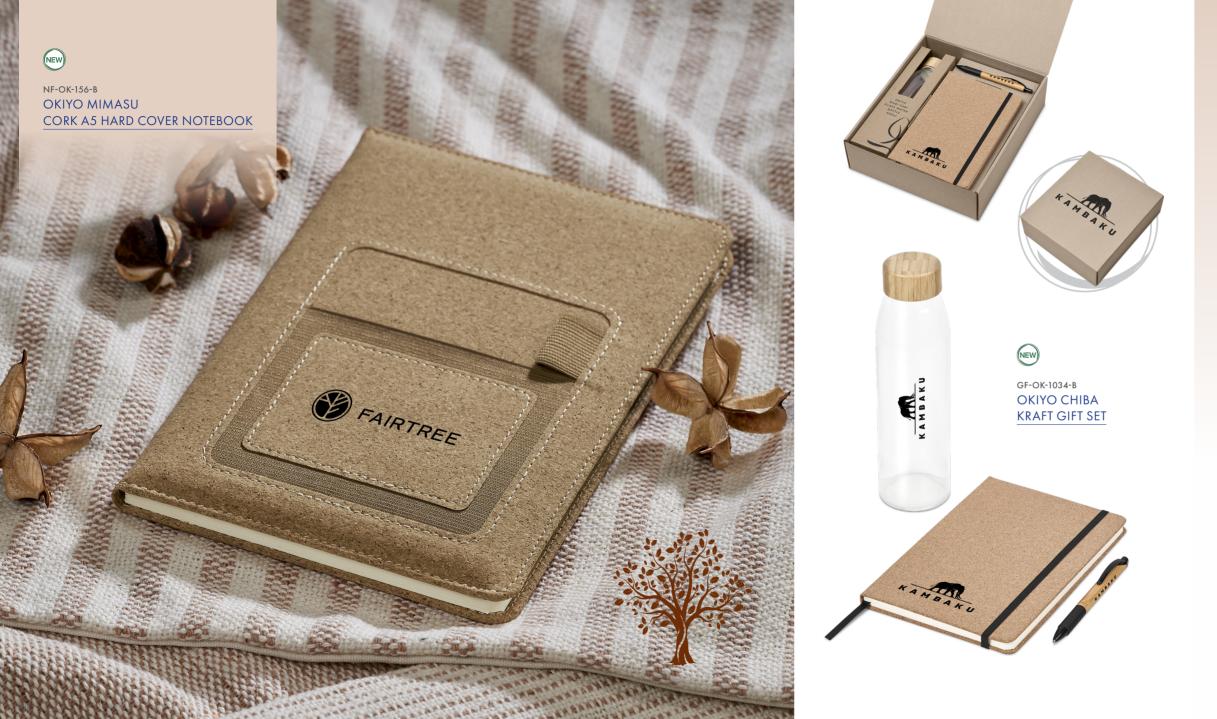

## Why Cork?

Cork is a material that is stripped from the bark of a cork oak tree. It is considered to be eco-friendly because the cork tree is not cut down to obtain the cork, and the tree will regenerate the cork harvested from it.

Cork is a natural product which has been used as a substitute for parts of these products which would usually be made from synthetic materials.