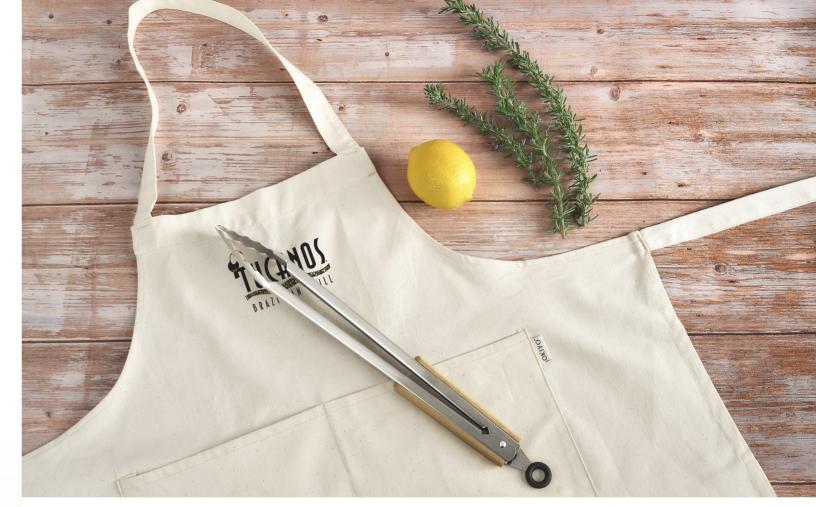

## Why Bamboo?

While it looks and feels like wood, bamboo is actually a type of grass. It grows incredibly fast and can reach full size in a fraction of the time it takes for a tree to grow. This makes it a highly sustainable material, which can actually be harder than oak, depending on the type and species.

Bamboo has been used as a substitute for parts of these products which would usually be made from plastic or other synthetic materials.