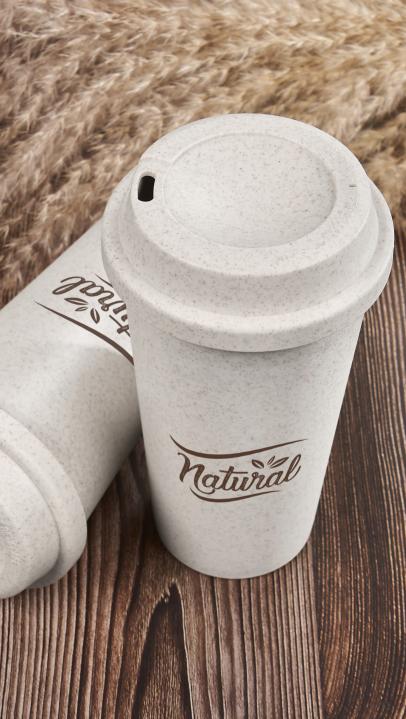

## Why Wheat Straw?

Wheat Straw is the stalk left over after wheat grains are harvested. Traditionally it has been treated as waste, but now it can be used in combination with traditional plastic. This reduces the quantity of plastic needed to produce an item, and accelerates its biodegradability once it is eventually disposed of.

These products are durable and re-usable, offering an alternative to single use plastic.