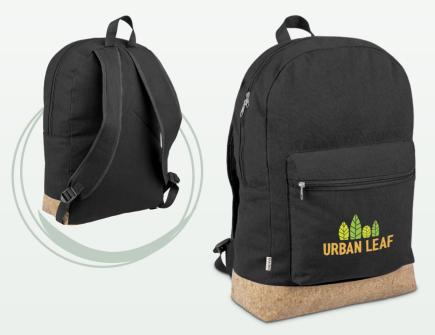

BAG-4753 OKIYO BIJIN JUTE & COTTON SHOPPER

BAG-4621 OKIYO KORUKU CORK BACKPACK

<sup>BAG-4552</sup> OKIYO SUNA JUTE & COTTON BEACH BAG

BAG-4561 OKIYO SUNA JUTE & COTTON BEACH RUCKSACK IDEA-1220 OKIYO TANOSHI COTTON BEACH BAG BG-OK-383-B OKIYO TAIKAI COTTON BEACH TOTE