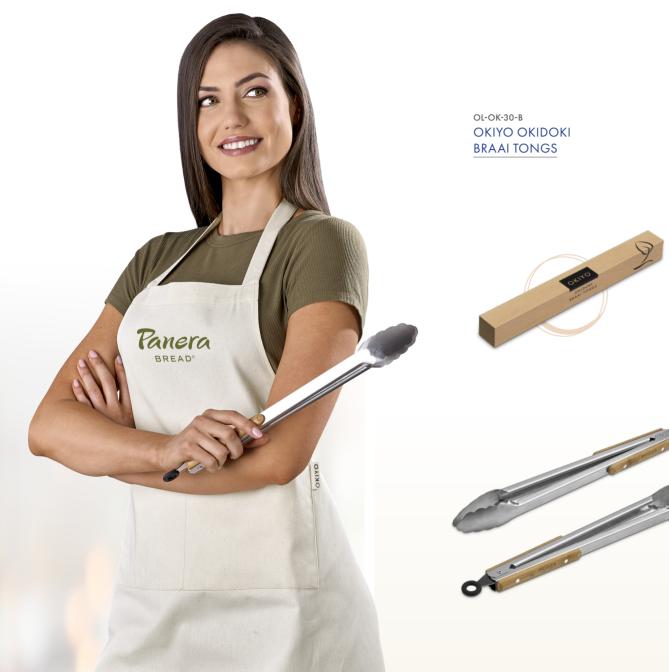

## Why Bamboo?

While it looks and feels like wood, bamboo is actually a type of grass. It grows incredibly fast and can reach full size in a fraction of the time it takes for a tree to grow. This makes it a highly sustainable material, which can actually be harder than oak, depending on the type and species.

Bamboo has been used as a substitute for parts of these products which would usually be made from plastic or other synthetic materials.