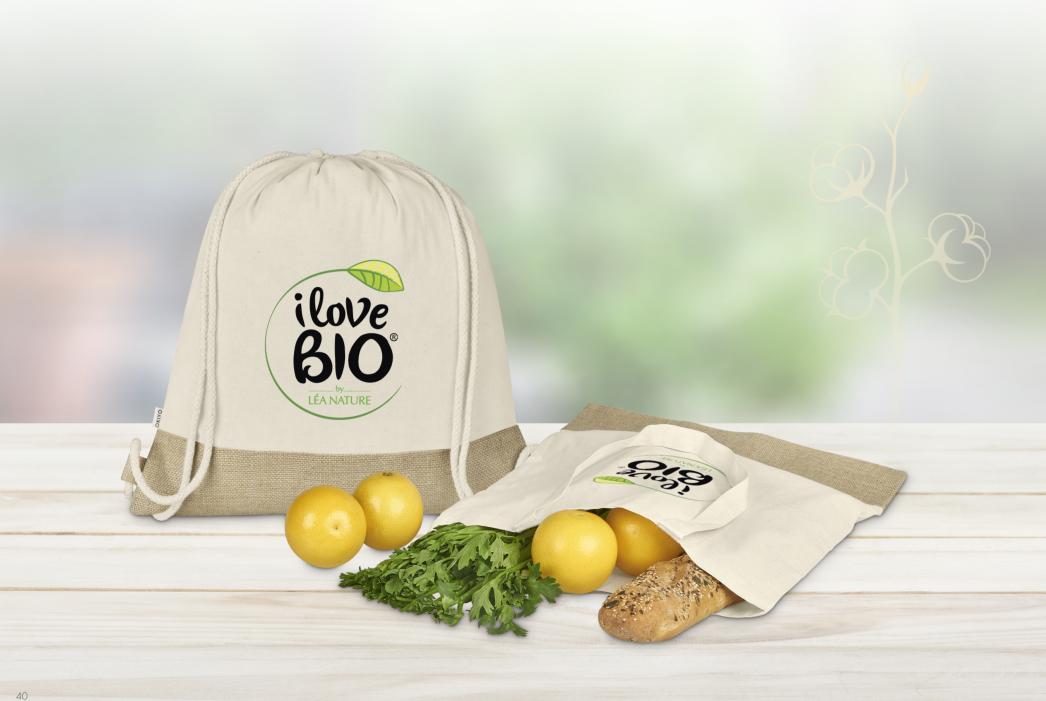

# Why Cotton?

and compostable.

Why Jute?

6 months.

Cotton plants produce fibres which are harvested, spun into thread and then woven into fabric. Cotton fabric is soft, durable and washable. It is sustainable and biodegradable making it a more natural choice than synthetic fibres, which are often petroleum based, and made from non-renewable resources.

Reusable cotton bags reduce the need for disposable plastic bags, which pollute our oceans and fill our landfills.