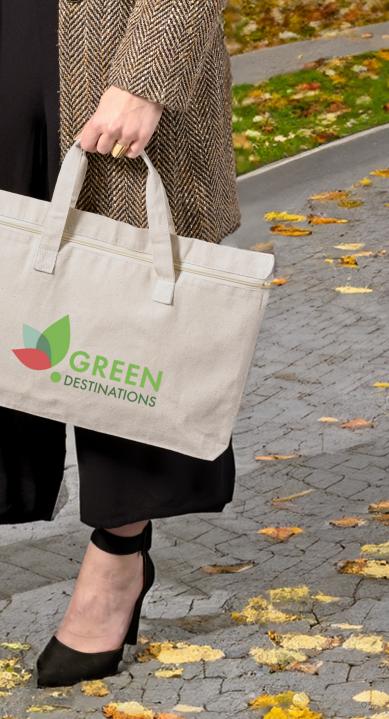

# Why Cotton?

and compostable.

Why Jute?

6 months.

Cotton plants produce fibres which are harvested, spun into thread and then woven into fabric. Cotton fabric is soft, durable and washable. It is sustainable and biodegradable making it a more natural choice than synthetic fibres, which are often petroleum based, and made from non-renewable resources.

Reusable cotton bags reduce the need for disposable plastic bags, which pollute our oceans and fill our landfills.