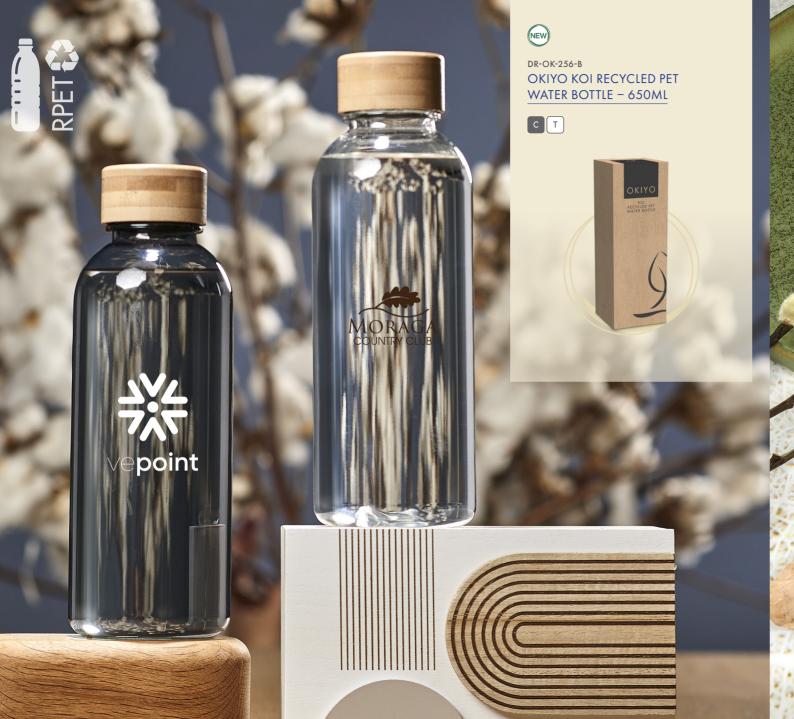

## Why Recycled PET?

Recycled Polyethylene Terephthalate (RPET), is created by recycling plastic water bottles, the most commonly used plastic worldwide.

RPET is a strong and durable material and can be recycled over and over again, making it highly sustainable.