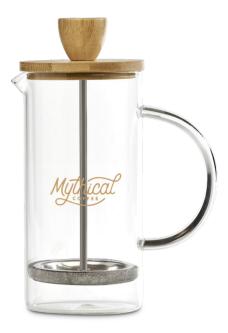

### gf-ok-1141-b OKIYO MOCO DUO SET

hl-ok-117-b OKIYO OSU GLASS & BAMBOO COFFEE PLUNGER - 350ML

GF-OK-1142-B OKIYO AIBO GLASS & BAMBOO COFFEE SET

NEW CL-OK-94-B OKIYO RANCHI WHEAT STRAW LUNCH BOX

GIFT-17470 OKIYO MACHI WHEAT STRAW LUNCH BOX