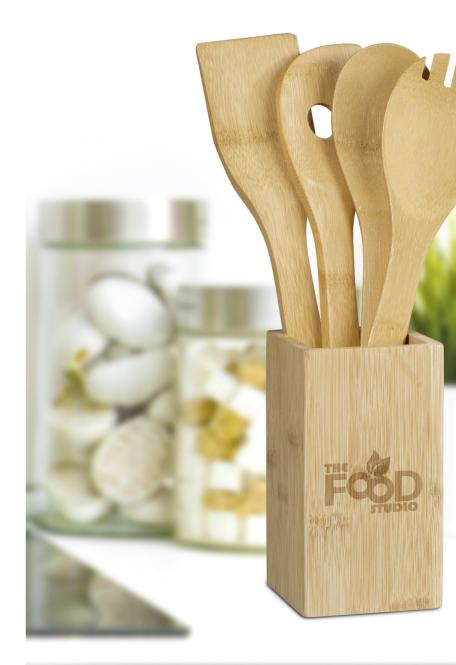

## Why Bamboo?

While it looks and feels like wood, bamboo is actually a type of grass. It grows incredibly fast and can reach full size in a fraction of the time it takes for a tree to grow. This makes it a highly sustainable material, which can actually be harder than oak, depending on the type and species.

Bamboo has been used as a substitute for parts of these products which would usually be made from plastic or other synthetic materials.