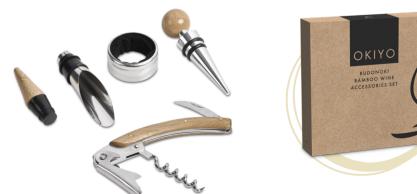

hl-ok-141-b OKIYO KANPAI BAMBOO COASTER & BOTTLE OPENER SET

NEW

hl-ok-137-b OKIYO BUDONOKI BAMBOO WINE ACCESSORIES SET

LS-6700 OKIYO WAINOKA BAMBOO WINE SET

10th

BL SW

WI-OK-274-B OKIYO YASHI STYLUS BALL PEN