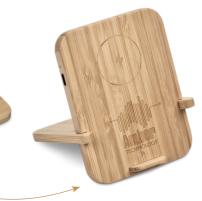

#### MT-OK-419-B OKIYO ODORIKO BAMBOO BLUETOOTH SPEAKER

MT-OK-3899-B OKIYO MUSEN WIRELESS CHARGER DESK ORGANISER

MT-OK-414-B OKIYO NORYOKU BAMBOO WIRELESS CHARGING PHONE STAND

OKIYO OKIYO SHINPURA BAMBOO PHONE & TABLET STAND NEW