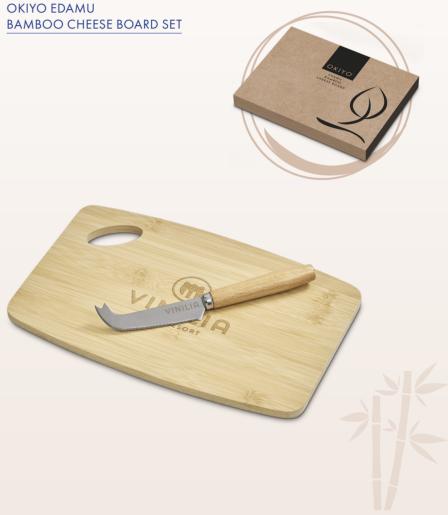

HL-OK-132-B OKIYO EDAMU

#### hl-ok-124-b OKIYO CHIZU BAMBOO CHEESE BOARD SET

HL-OK-133-B

OKIYO SHIOKI

BAMBOO SALT OR PEPPER MILL

gf-ok-830-b OKIYO WASHOKU GIFT SET

HL-OK-122-B OKIYO INSHU JUTE & COTTON WINE TOTE

HL-OK-136-B OKIYO HAMANA GLASS & BAMBOO WATER JUG - 1.5 LITRE