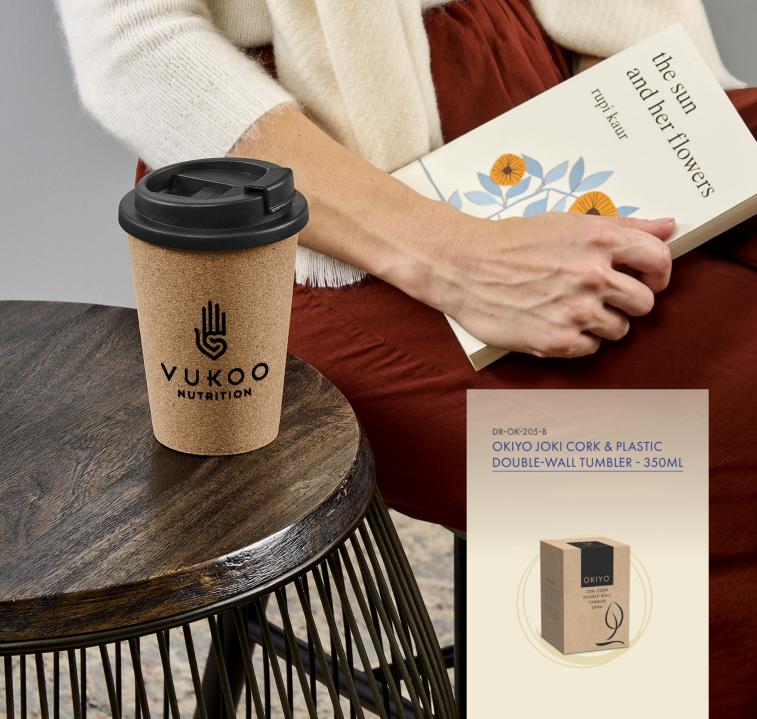

## Why Cork?

Cork is a material that is stripped from the bark of a cork oak tree. It is considered to be eco-friendly because the cork tree is not cut down to obtain the cork, and the tree will regenerate the cork harvested from it.

Cork is a natural product which has been used as a substitute for parts of these products which would usually be made from synthetic materials.