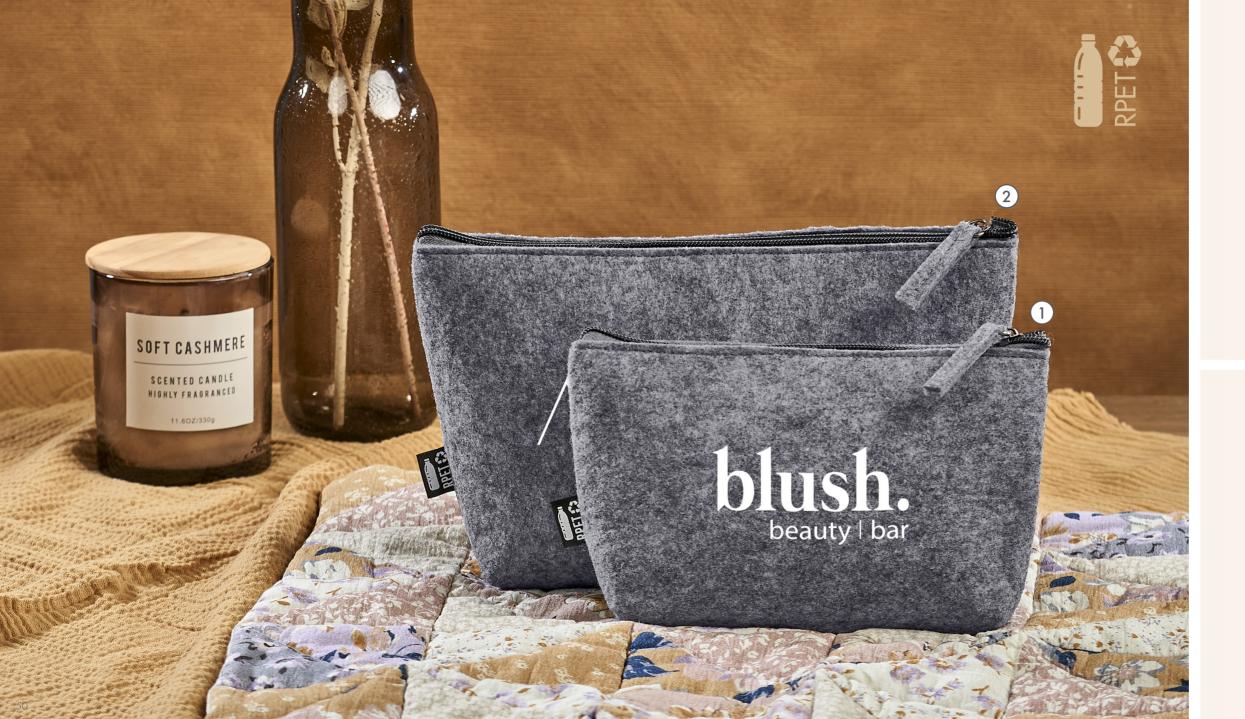

## Why Recycled PET?

Recycled Polyethylene Terephthalate (RPET), is created by recycling plastic water bottles, the most commonly used plastic worldwide.

RPET is a strong and durable material and can be recycled over and over again, making it highly sustainable.

IDEA-1157 OKIYO FURENDORI COTTON SLING SHOPPER

BAG-4743 OKIYO OOKII COTTON SHOPPER

BAG-4741 OKIYO OREI COTTON DRAWSTRING BAG

 BG-OK-426-B OKIYO KESHO RECYCLED PET FELT MINI COSMETIC BAG

BG-OK-427-B OKIYO KESHO RECYCLED PET FELT MAXI ACCESSORY BAG