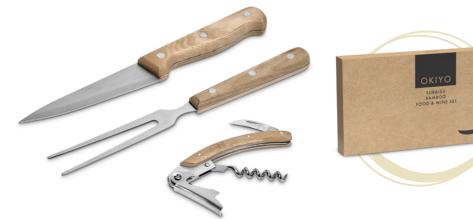

#### hl-ok-124-b OKIYO CHIZU BAMBOO CHEESE BOARD SET

HL-OK-133-B

OKIYO SHIOKI

BAMBOO SALT OR PEPPER MILL

gf-ok-830-b OKIYO WASHOKU GIFT SET

HL-OK-122-B OKIYO INSHU JUTE & COTTON WINE TOTE

HL-OK-136-B OKIYO HAMANA GLASS & BAMBOO WATER JUG - 1.5 LITRE