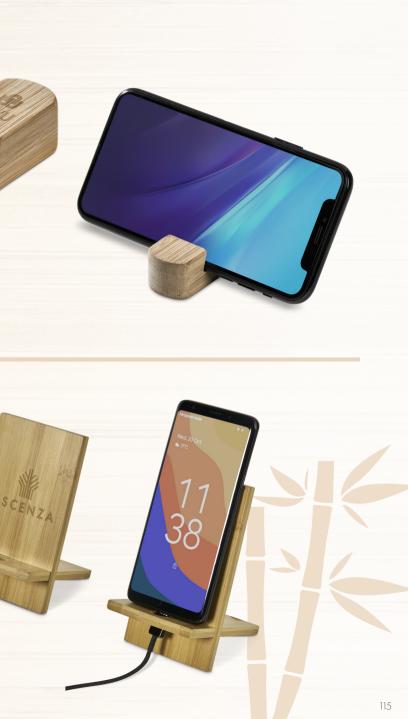

#### MT-OK-419-B OKIYO ODORIKO BAMBOO BLUETOOTH SPEAKER

MT-OK-3899-B OKIYO MUSEN WIRELESS CHARGER DESK ORGANISER

MT-OK-414-B OKIYO NORYOKU BAMBOO WIRELESS CHARGING PHONE STAND

OKIYO OKIYO SHINPURA BAMBOO PHONE & TABLET STAND NEW

MT-OK-422-B OKIYO KIKI BAMBOO PHONE STAND

mt-ok-393-b OKIYO KUROSU BAMBOO PHONE STAND Booo Hollord.

FEGHLINA

TECH-5315 OKIYO EKSLENS BAMBOO PHONE STAND

MT-OK-428-B OKIYO KYADI RECYCLED PET & BAMBOO DESK CADDY PHONE STAND