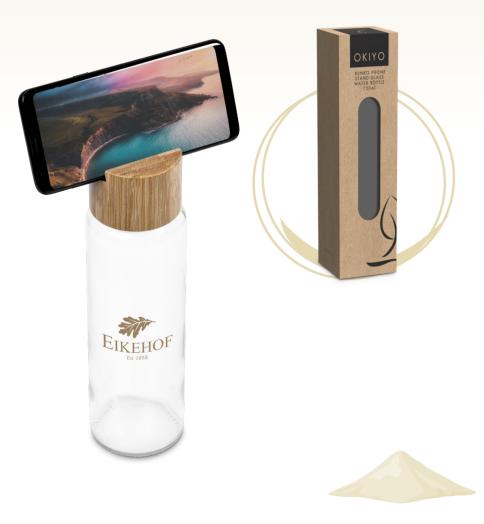

## Why Glass?

Glass is a sustainable material produced from sand. It is a natural and pure material which does not impart any chemicals into food or liquids or alter their taste.

Reusable and recyclable glass products reduce the need for disposable plastic substitutes, which pollute our oceans and fill our landfills.